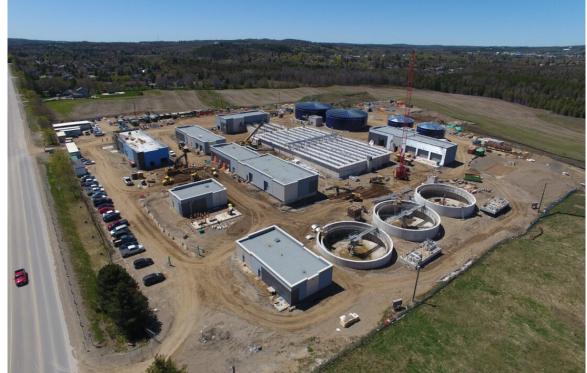

# **Erin Water Resource Recovery Facility**

The Erin Water Resource Recovery Facility is located **on Wellington Road 52**, **west of 10**<sup>th</sup> **Line**. The facility will treat the incoming raw wastewater from the Hillsburgh and Erin Village communities, producing treated effluent that achieves Ontario regulatory objectives and limits. The treated effluent will be **discharged to the West Credit River** via the effluent sewer and outfall that runs along Wellington Road 52 and Winston Churchill Boulevard.

The facility is designed to produce **one of the strictest discharge requirements in North America** and will include Canada's first municipal effluent cooling system to limit effluent discharge temperatures and ensure the coldwater aquatic habitat of the West Credit River will not be affected.

Construction work is **currently in progress** and is anticipated to be completed in the **spring of 2025** with the outfall to be done this summer.