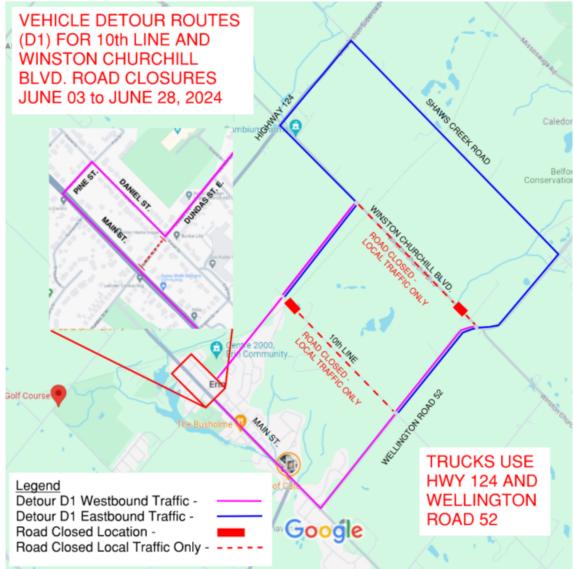

d Erin Village communities, producing treated effluent that achieves Ontario regulatory objectives and limits. The treated effluent will be **discharged to the West Credit River** via the effluent sewer and outfall that runs along Wellington Road 52 and Winston Churchill Boulevard.

The facility is designed to produce **one of the strictest discharge requirements in North America** and will include Canada's first municipal effluent cooling system to limit effluent discharge temperatures and ensure the coldwater aquatic habitat of the West Credit River will not be affected.

Construction work is **currently in progress** and is anticipated to be completed in the **spring of 2025** with the outfall to be done this summer.



#### 10<sup>th</sup> LINE & WINSTON CHURCHILL BLVD. ROAD CLOSURES



# Thank you for attending

All notices are also posted on the **Town's Project Updates** webpage

If you have additional questions, please contact us at:

<u>digerin@erin.ca</u> (519) 855-4407 ext. 262





**NS**