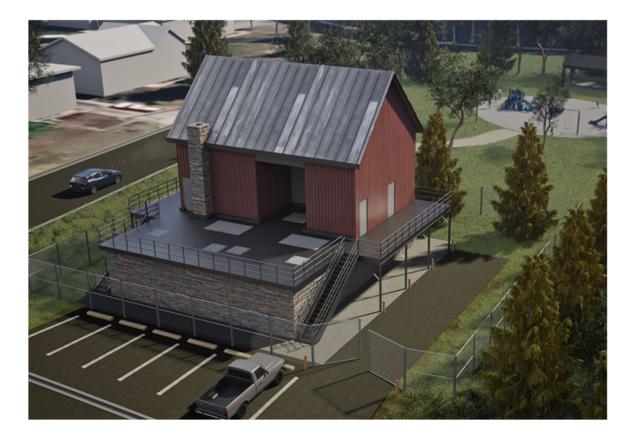

# **Erin Village Sewage Pumping Station**

The Erin Village Sewage Pumping Station, located at the **northeast corner of Lions' Club Park**, will convey wastewater to the Erin Water Resource Recovery Facility. The sewage pumping station has been designed to complement the natural features within the park and will be secured from access by the public.

This contract includes a back-up emergency generator located on the west side of Williams Street, just north of March Street.

To complete the work in a safe manner, there will be **restrictions around the Lions' Club Park and generator work areas**. The Town's Contractor will be erecting temporary fencing around the work area; unauthorized access to the fenced area is prohibited.