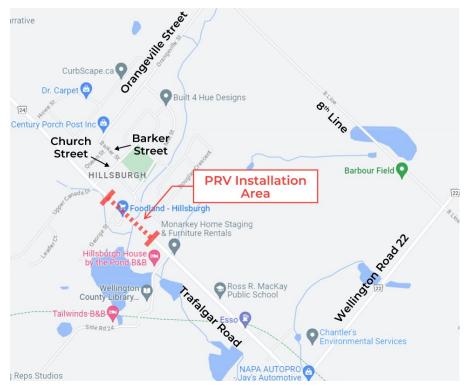

| Linear Work              | Sewer, watermain and services to property lines is complete.                                                                                       |  |
|--------------------------|----------------------------------------------------------------------------------------------------------------------------------------------------|--|
|                          | A Pressure Reducing Valve (PRV) chamber for the water<br>system to be installed on Trafalgar Road just south of<br>Church St. by end of the month. |  |
| Road Work                | Base course asphalt is complete.                                                                                                                   |  |
|                          | Roadway reconstructon from the Trail to Upper Canada<br>Drive being is ongoing including boulevard restoration<br>with topsoil and grass.          |  |
| Trafalgar<br>Road Status | Trafalgar Road is open to through traffic. Final restoration works, PRV installation and top course asphalt will require lane closures.            |  |
|                          |                                                                                                                                                    |  |