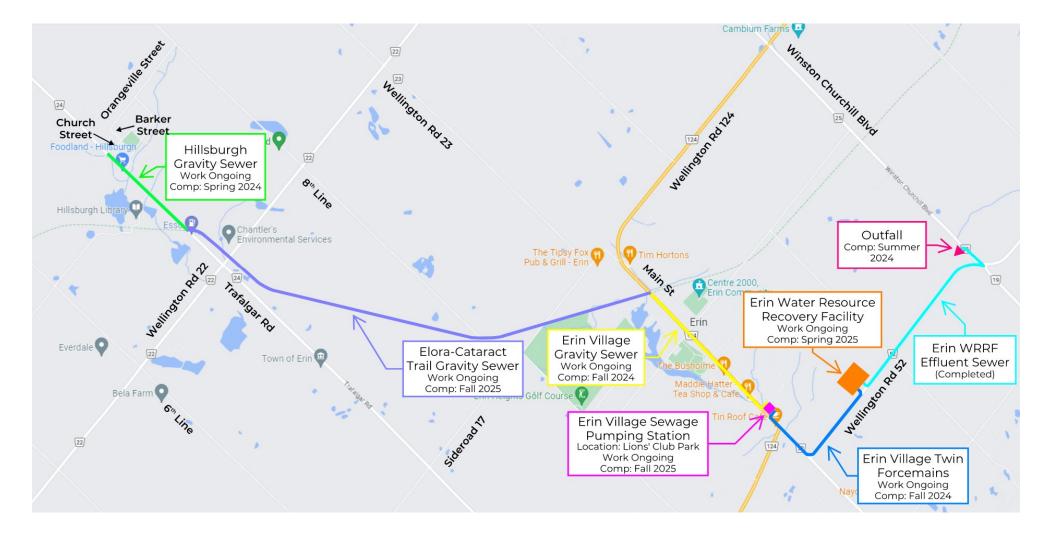

#### **Construction Work Areas**

# **Hillsburgh Gravity Sewer**

Consists of the installation of a **gravity sewer**, **watermain and roadway reconstruction** along **Trafalgar Road** between Upper Canada Drive / Church Street and the Elora-Cataract Trail (construction area), including the extension of water and sewer services up to the property line for each property along the alignment.

# **Elora Cataract Trail Gravity Sewer**

The planned construction along the Elora Cataract Trail will occur between Trafalgar Road and Main Street / Wellington Road 124, **connecting the future Hillsburgh and Erin Village wastewater collection systems** via gravity sewer. A new watermain connecting Hillsburgh to the water distribution system in Erin Village will also be installed, and twenty-six (26) culverts crossing the trail between Hillsburgh and Erin Village will be upgraded.

### **Erin Village Gravity Sewer & Twin Influent Forcemains**

The sanitary gravity sewer and twin forcemain construction in Erin Village along Main Street between the Elora Cataract Trail and Dianne Road, and along Water Street, commenced in July 2023.

# **Erin Village Sewage Pumping Station**

The Erin Village Sewage Pumping Station, located at the **northeast corner of Lions' Club Park**, will convey wastewater to the Erin Water Resource Recovery Facility. The sewage pumping station has been designed to complement the natural features within the park and will be secured from access by the public.

# **Erin Water Resource Recovery Facility**

The Erin Water Resource Recovery Facility is located **on Wellington Road 52**, **west of 10**<sup>th</sup> **Line**. The facility will treat the incoming raw wastewater from the Hillsburgh and Erin Village communities, producing treated effluent that achieves Ontario regulatory objectives and limits. The treated effluent will be **discharged to the West Credit River** via the effluent sewer and outfall that runs along Wellington Road 52 and Winston Churchill Boulevard.

Construction work is **currently in progress** and is anticipated to be completed in the **spring of 2025** with the outfall to be done this summer.