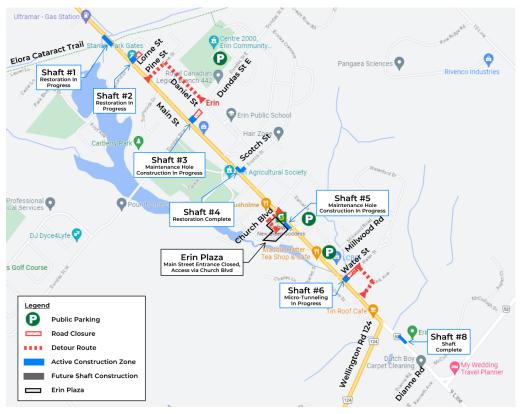

## Erin Village Gravity Sewer & Twin Influent Forcemains

The sanitary gravity sewer and twin forcemain construction in Erin Village along **Main Street** between the Elora Cataract Trail and Dianne Road, and along Water Street, commenced in July 2023.

The sewer installation will utilize microtunneling, a **trenchless pipe installation method**. As part of this process, microtunneling shafts will be installed at specific locations along Main Street, as indicated on the map below.

Micro-Tunneling Work

All micro-tunneling shafts along Main St. are complete.

Tunneling work is complete from Shafts 1 to 6.
Tunnelling work from Shafts 6 to SPS ongoing.
Tunneling work from Shafts 6 to 8 to start in Nov.

Maintenance holes at Shaft 1 and Shaft 2 are complete and area restoration started. Maintenance hole work at Shaft 3 has started with restoration by x-mas.

It is anticipated that all micro-tunneling work will be completed by end of the year 2024 and restoration works will be completed in Spring 2025.

## Erin Village Gravity Sewer & Twin Influent Forcemains

Following is the Shaft Restoration Status.

| AD WORKS                    |                                                                                                                                                                                      |                                                                                                                                                                                                                                                                                                                        |                                                                                                                                                                                                                                                                                                                                                               |                                                                                                                                                                                                                                                                                                                                                                                                                                                                                          |                                                                                                                                                                                                                                                                                                                                                                                                                                                                                                                                                               |
|-----------------------------|--------------------------------------------------------------------------------------------------------------------------------------------------------------------------------------|------------------------------------------------------------------------------------------------------------------------------------------------------------------------------------------------------------------------------------------------------------------------------------------------------------------------|---------------------------------------------------------------------------------------------------------------------------------------------------------------------------------------------------------------------------------------------------------------------------------------------------------------------------------------------------------------|------------------------------------------------------------------------------------------------------------------------------------------------------------------------------------------------------------------------------------------------------------------------------------------------------------------------------------------------------------------------------------------------------------------------------------------------------------------------------------------|---------------------------------------------------------------------------------------------------------------------------------------------------------------------------------------------------------------------------------------------------------------------------------------------------------------------------------------------------------------------------------------------------------------------------------------------------------------------------------------------------------------------------------------------------------------|
| AK WUKKS                    |                                                                                                                                                                                      |                                                                                                                                                                                                                                                                                                                        |                                                                                                                                                                                                                                                                                                                                                               |                                                                                                                                                                                                                                                                                                                                                                                                                                                                                          |                                                                                                                                                                                                                                                                                                                                                                                                                                                                                                                                                               |
| MICRO-TUNNELING             |                                                                                                                                                                                      |                                                                                                                                                                                                                                                                                                                        |                                                                                                                                                                                                                                                                                                                                                               |                                                                                                                                                                                                                                                                                                                                                                                                                                                                                          |                                                                                                                                                                                                                                                                                                                                                                                                                                                                                                                                                               |
| ETORATION STATUS            |                                                                                                                                                                                      |                                                                                                                                                                                                                                                                                                                        |                                                                                                                                                                                                                                                                                                                                                               |                                                                                                                                                                                                                                                                                                                                                                                                                                                                                          |                                                                                                                                                                                                                                                                                                                                                                                                                                                                                                                                                               |
|                             |                                                                                                                                                                                      |                                                                                                                                                                                                                                                                                                                        |                                                                                                                                                                                                                                                                                                                                                               |                                                                                                                                                                                                                                                                                                                                                                                                                                                                                          |                                                                                                                                                                                                                                                                                                                                                                                                                                                                                                                                                               |
| SHAFT# LOCATION - SEE PLAN  | MICRO-TUNNELLING                                                                                                                                                                     | MAINTENANCE HOLE                                                                                                                                                                                                                                                                                                       | SHAFT REMOVAL                                                                                                                                                                                                                                                                                                                                                 | RESTORATION                                                                                                                                                                                                                                                                                                                                                                                                                                                                              | ANTICIPATED RESTORATION                                                                                                                                                                                                                                                                                                                                                                                                                                                                                                                                       |
|                             | STATUS                                                                                                                                                                               | CONSTRUCTION STATUS                                                                                                                                                                                                                                                                                                    |                                                                                                                                                                                                                                                                                                                                                               | STATUS                                                                                                                                                                                                                                                                                                                                                                                                                                                                                   | COMPLETION                                                                                                                                                                                                                                                                                                                                                                                                                                                                                                                                                    |
| MAIN ST. AT TRAIL           | COMPLETE                                                                                                                                                                             | COMPLETE                                                                                                                                                                                                                                                                                                               | COMPLETE                                                                                                                                                                                                                                                                                                                                                      | IN PROGRESS                                                                                                                                                                                                                                                                                                                                                                                                                                                                              | 3RD WEEK NOV                                                                                                                                                                                                                                                                                                                                                                                                                                                                                                                                                  |
|                             |                                                                                                                                                                                      |                                                                                                                                                                                                                                                                                                                        |                                                                                                                                                                                                                                                                                                                                                               |                                                                                                                                                                                                                                                                                                                                                                                                                                                                                          |                                                                                                                                                                                                                                                                                                                                                                                                                                                                                                                                                               |
| MAIN ST. AT LORNE ST.       | COMPLETE                                                                                                                                                                             | COMPLETE                                                                                                                                                                                                                                                                                                               | COMPLETE                                                                                                                                                                                                                                                                                                                                                      | STARTED                                                                                                                                                                                                                                                                                                                                                                                                                                                                                  | 3RD WEEK NOV                                                                                                                                                                                                                                                                                                                                                                                                                                                                                                                                                  |
|                             |                                                                                                                                                                                      |                                                                                                                                                                                                                                                                                                                        |                                                                                                                                                                                                                                                                                                                                                               |                                                                                                                                                                                                                                                                                                                                                                                                                                                                                          |                                                                                                                                                                                                                                                                                                                                                                                                                                                                                                                                                               |
| 3 DUNDAS ST. E. AT MAIN ST. | COMPLETE                                                                                                                                                                             | IN PROGRESS                                                                                                                                                                                                                                                                                                            | NOT STARTED                                                                                                                                                                                                                                                                                                                                                   | NO STARTED                                                                                                                                                                                                                                                                                                                                                                                                                                                                               | PRIOR TO X-MAS                                                                                                                                                                                                                                                                                                                                                                                                                                                                                                                                                |
|                             |                                                                                                                                                                                      |                                                                                                                                                                                                                                                                                                                        |                                                                                                                                                                                                                                                                                                                                                               |                                                                                                                                                                                                                                                                                                                                                                                                                                                                                          |                                                                                                                                                                                                                                                                                                                                                                                                                                                                                                                                                               |
| MAIN ST. AT SCOTCH ST.      | COMPLETE                                                                                                                                                                             | COMPLETE                                                                                                                                                                                                                                                                                                               | COMPLETE                                                                                                                                                                                                                                                                                                                                                      | COMPLETE                                                                                                                                                                                                                                                                                                                                                                                                                                                                                 | SOD ON EAST SIDE                                                                                                                                                                                                                                                                                                                                                                                                                                                                                                                                              |
|                             |                                                                                                                                                                                      |                                                                                                                                                                                                                                                                                                                        |                                                                                                                                                                                                                                                                                                                                                               |                                                                                                                                                                                                                                                                                                                                                                                                                                                                                          |                                                                                                                                                                                                                                                                                                                                                                                                                                                                                                                                                               |
| MAIN ST. IN FROM OF PLAZA   | COMPLETE                                                                                                                                                                             | WAITING ON DELIVERY                                                                                                                                                                                                                                                                                                    | NOT STARTED                                                                                                                                                                                                                                                                                                                                                   | NOT STARTED                                                                                                                                                                                                                                                                                                                                                                                                                                                                              | PRIOR TO X-MAS                                                                                                                                                                                                                                                                                                                                                                                                                                                                                                                                                |
|                             |                                                                                                                                                                                      |                                                                                                                                                                                                                                                                                                                        |                                                                                                                                                                                                                                                                                                                                                               |                                                                                                                                                                                                                                                                                                                                                                                                                                                                                          |                                                                                                                                                                                                                                                                                                                                                                                                                                                                                                                                                               |
| WATER ST. AT MAIN ST.       | IN PROGRESS                                                                                                                                                                          | NOT STARTED                                                                                                                                                                                                                                                                                                            | NOT STARTED                                                                                                                                                                                                                                                                                                                                                   | NOT STARTED                                                                                                                                                                                                                                                                                                                                                                                                                                                                              | SPRING 2025                                                                                                                                                                                                                                                                                                                                                                                                                                                                                                                                                   |
|                             |                                                                                                                                                                                      |                                                                                                                                                                                                                                                                                                                        |                                                                                                                                                                                                                                                                                                                                                               |                                                                                                                                                                                                                                                                                                                                                                                                                                                                                          |                                                                                                                                                                                                                                                                                                                                                                                                                                                                                                                                                               |
| MAIN ST. SOUTH OF CREEK     | NOT STARTED                                                                                                                                                                          | NOT STARTED                                                                                                                                                                                                                                                                                                            | NOT STARTED                                                                                                                                                                                                                                                                                                                                                   | NOT STARTED                                                                                                                                                                                                                                                                                                                                                                                                                                                                              | SPRING 2025                                                                                                                                                                                                                                                                                                                                                                                                                                                                                                                                                   |
|                             | ETORATION STATUS  LOCATION - SEE PLAN  MAIN ST. AT TRAIL  MAIN ST. AT LORNE ST.  DUNDAS ST. E. AT MAIN ST.  MAIN ST. AT SCOTCH ST.  MAIN ST. IN FROM OF PLAZA  WATER ST. AT MAIN ST. | MICRO-TUNNELING ETORATION STATUS  LOCATION - SEE PLAN MICRO-TUNNELLING STATUS  MAIN ST. AT TRAIL COMPLETE  MAIN ST. AT LORNE ST. COMPLETE  DUNDAS ST. E. AT MAIN ST. COMPLETE  MAIN ST. AT SCOTCH ST. COMPLETE  MAIN ST. AT SCOTCH ST. COMPLETE  MAIN ST. IN FROM OF PLAZA COMPLETE  WATER ST. AT MAIN ST. IN PROGRESS | MICRO-TUNNELING ETORATION STATUS  LOCATION - SEE PLAN MICRO-TUNNELLING STATUS CONSTRUCTION STATUS  MAIN ST. AT TRAIL COMPLETE COMPLETE  MAIN ST. AT LORNE ST. COMPLETE  DUNDAS ST. E. AT MAIN ST. COMPLETE IN PROGRESS  MAIN ST. AT SCOTCH ST. COMPLETE  MAIN ST. AT SCOTCH ST. COMPLETE  WAITING ON DELIVERY  WATER ST. AT MAIN ST. IN PROGRESS  NOT STARTED | MICRO-TUNNELING ETORATION STATUS  LOCATION - SEE PLAN MICRO-TUNNELLING STATUS MAIN ST. AT TRAIL MAIN ST. AT TRAIL MAIN ST. AT LORNE ST. COMPLETE  MAIN ST. AT LORNE ST. COMPLETE  MAIN ST. AT SCOTCH ST. COMPLETE  MAIN ST. AT SCOTCH ST. COMPLETE  MAIN ST. IN FROM OF PLAZA  COMPLETE  WAITING ON DELIVERY  NOT STARTED  WATER ST. AT MAIN ST.  IN PROGRESS  NOT STARTED | MICRO-TUNNELING ETORATION STATUS  LOCATION - SEE PLAN MICRO-TUNNELLING STATUS  MAINTENANCE HOLE CONSTRUCTION STATUS  MAIN ST. AT TRAIL  COMPLETE  MAIN ST. AT SCOTCH ST.  COMPLETE  MAIN ST. AT SCOTCH ST.  COMPLETE  WAITING ON DELIVERY  NOT STARTED  NOT STARTED  WATER ST. AT MAIN ST.  IN PROGRESS  NOT STARTED  NOT STARTED |