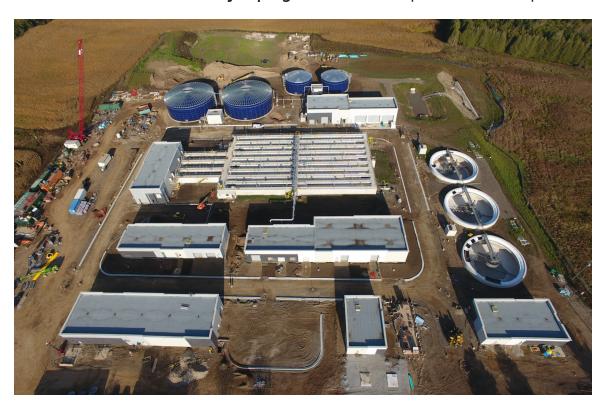

### **Erin Water Resource Recovery Facility**

The Erin Water Resource Recovery Facility is located **on Wellington Road 52**, **west of 10**<sup>th</sup> **Line**. The facility will treat the incoming raw wastewater from the Hillsburgh and Erin Village communities, producing treated effluent that achieves Ontario regulatory objectives and limits. The treated effluent will be **discharged to the West Credit River** via the effluent sewer and outfall that runs along Wellington Road 52 and Winston Churchill Boulevard.

The facility is designed to produce one of the strictest discharge requirements in North America and will include Canada's first municipal effluent cooling system to limit effluent discharge temperatures and ensure the coldwater aquatic habitat of the West Credit River will not be affected.

Construction work is currently in progress and is anticipated to be completed in the Spring of 2025.

#### **Major Works in Progress**

- Site Works incl. curbs, asphalt, topsoil, sod, seed and fencing
- Mechanical, Electrical and Process piping
- Interior Finishes
- Cooling System current status
  - Vendor shop drawing review
  - Equipment delivery in winter 2025
  - Installation of equipment in winter/spring 2025
  - Commissioning in spring of 2025