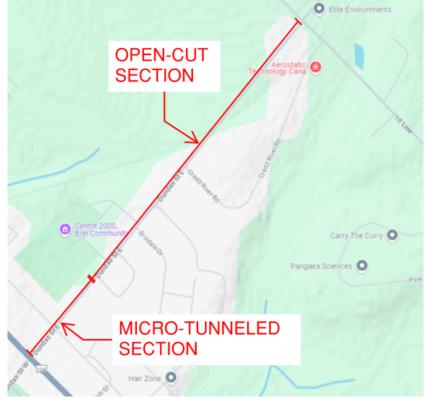

### **Elora Cataract Trail Gravity Sewer**

The planned construction along the Elora Cataract Trail will occur between Trafalgar Road and Main Street / Wellington Road 124, connecting the future Hillsburgh and Erin Village wastewater collection systems via gravity sewer. A new watermain connecting Hillsburgh to the water distribution system in Erin Village will also be installed, and twenty-six (26) culverts crossing the trail between Hillsburgh and Erin Village will be upgraded.

Due to the open-cut construction method required for the installation of the gravity sewer along the Trail, the Town's Contractor will have to remove trees and shrubs along the pipe alignment. **Tree removals have been minimized to the greatest possible extent**.

## Erin Village Gravity Sewer & Twin Influent Forcemains

The sanitary gravity sewer and twin forcemain construction in Erin Village along **Main Street** between the Elora Cataract Trail and Dianne Road, and along Water Street, commenced in July 2023.

The sewer installation will utilize microtunneling, a **trenchless pipe installation method**. As part of this process, microtunneling shafts will be installed at specific locations along Main Street, as indicated on the map below.