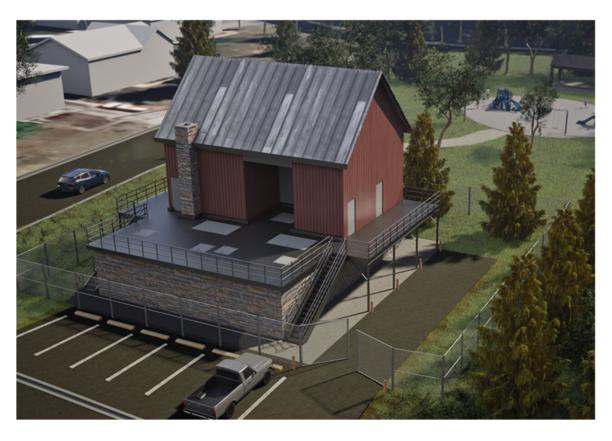

### **Erin Village Sewage Pumping Station**

The Erin Village Sewage Pumping Station, located at the **northeast corner of Lions' Club Park**, will convey wastewater to the Erin Water Resource Recovery Facility. The sewage pumping station has been designed to complement the natural features within the park and will be secured from access by the public.

This contract includes a back-up emergency generator located on the west side of Williams Street, just north of March Street.

To complete the work in a safe manner, there will be restrictions around the Lions' Club Park and generator work areas. The Town's Contractor will be erecting temporary fencing around the work area; unauthorized access to the fenced area is prohibited.

Sewage Pumping Station

Construction of the concrete work for the wet well ongoing and anticipated to be completed by the end of next month.

Park

The entirety of Lions' Club Park is being used as the constructin site and will be closed for the duration of construction.