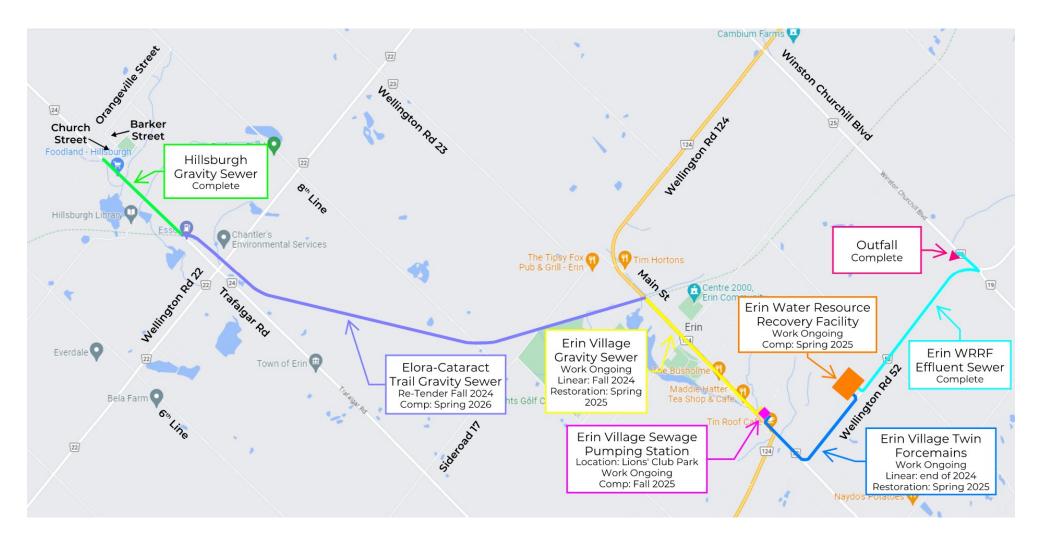

#### **Construction Work Areas**

### **Hillsburgh Gravity Sewer - Complete**

### **Elora Cataract Trail Gravity Sewer**

The planned construction along the Elora Cataract Trail will occur between Trafalgar Road and Main Street / Wellington Road 124, connecting the future Hillsburgh and Erin Village wastewater collection systems via gravity sewer. A new watermain connecting Hillsburgh to the water distribution system in Erin Village will also be installed, and twenty-six (26) culverts crossing the trail between Hillsburgh and Erin Village will be upgraded.

## Erin Village Gravity Sewer & Twin Influent Forcemains

The sanitary gravity sewer and twin forcemain construction in Erin Village along **Main Street** between the Elora Cataract Trail and Dianne Road, and along Water Street, commenced in July 2023.

### **Erin Village Sewage Pumping Station**

The Erin Village Sewage Pumping Station, located at the **northeast corner of Lions' Club Park**, will convey wastewater to the Erin Water Resource Recovery Facility. The sewage pumping station has been designed to complement the natural features within the park and will be secured from access by the public.

### **Erin Water Resource Recovery Facility**

The Erin Water Resource Recovery Facility is located **on Wellington Road 52**, **west of 10**<sup>th</sup> **Line**. The facility will treat the incoming raw wastewater from the Hillsburgh and Erin Village communities, producing treated effluent that achieves Ontario regulatory objectives and limits. The treated effluent will be **discharged to the West Credit River** via the effluent sewer and outfall that runs along Wellington Road 52 and Winston Churchill Boulevard.