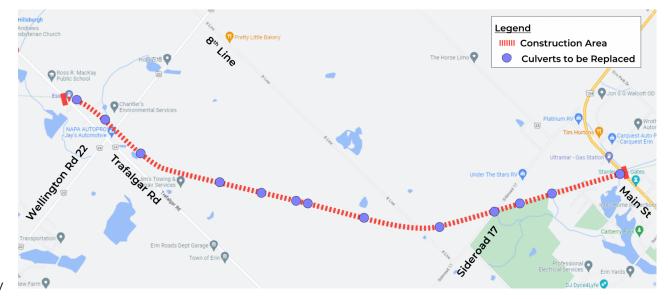

### **Elora Cataract Trail Gravity Sewer**

The planned construction along the Elora Cataract Trail will occur between Trafalgar Road and Main Street / Wellington Road 124, connecting the future Hillsburgh and Erin Village wastewater collection systems via gravity sewer. A new watermain connecting Hillsburgh to the water distribution system in Erin Village will also be installed, and twenty-six (26) culverts crossing the trail between Hillsburgh and Erin Village will be upgraded.

Due to the open-cut construction method required for the installation of the gravity sewer along the Trail, the Town's Contractor will have to remove trees and shrubs along the pipe alignment. **Tree removals have been minimized to the greatest possible extent**.

Once the gravity sewer installation is completed, the Trail pathway will be restored to a better condition and all trees that are removed will be replaced with approximately four times as many new trees. In all, approximately **20,000 trees will be planted** back onto the trail and on other properties within the Town

Tree Removals

Tree removal work has been completed.

Installation of construction site/ erosion control fencing and erosion control blankets is complete.

Culvert Upgrades & Linear Works The culvert upgrades and linear work is anticipated to start Winter 2025.

It is anticipated that the culvert and linear works will be completed by the spring of 2026, including all restoration.

**Trail Status** 

The Elora-Cataract Trail is currently closed and will be closed for the duration of the culvert upgrades and linear works.