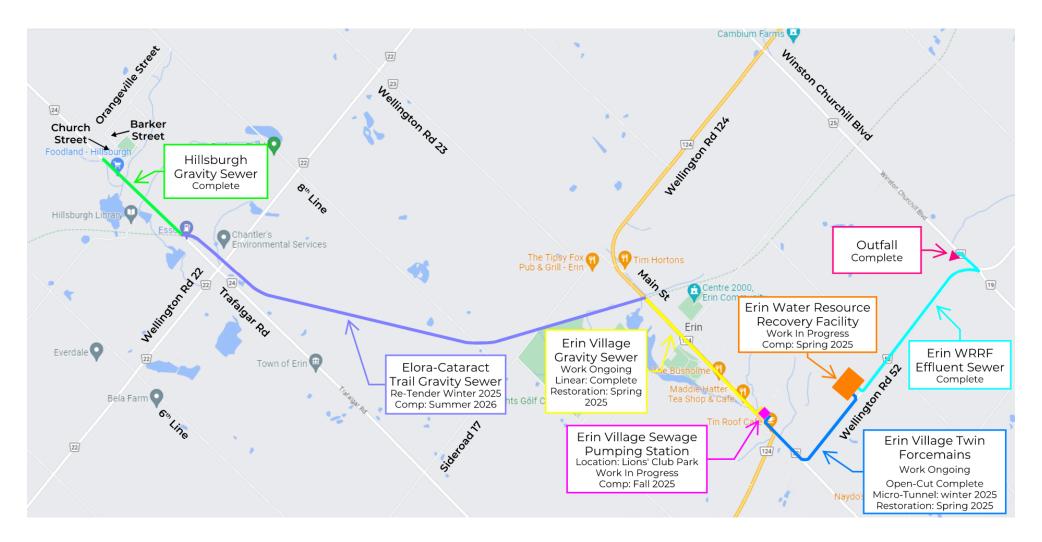

#### **Construction Work Areas**

### **Hillsburgh Gravity Sewer - Complete**

### **Elora Cataract Trail Gravity Sewer**

The planned construction along the Elora Cataract Trail will occur between Trafalgar Road and Main Street / Wellington Road 124, connecting the future Hillsburgh and Erin Village wastewater collection systems via gravity sewer. A new watermain connecting Hillsburgh to the water distribution system in Erin Village will also be installed, and twenty-six (26) culverts crossing the trail between Hillsburgh and Erin Village will be upgraded.

# Erin Village Gravity Sewer & Twin Influent Forcemains

The sanitary gravity sewer and twin forcemain construction in Erin Village along **Main Street** between the Elora Cataract Trail and Dianne Road, and along Water Street, commenced in July 2023.

### **Erin Village Sewage Pumping Station**

The Erin Village Sewage Pumping Station, located at the **northeast corner of Lions' Club Park**, will convey wastewater to the Erin Water Resource Recovery Facility. The sewage pumping station has been designed to complement the natural features within the park and will be secured from access by the public.

### **Erin Water Resource Recovery Facility**

The Erin Water Resource Recovery Facility is located **on Wellington Road 52**, **west of 10**<sup>th</sup> **Line**. The facility will treat the incoming raw wastewater from the Hillsburgh and Erin Village communities, producing treated effluent that achieves Ontario regulatory objectives and limits. The treated effluent will be **discharged to the West Credit River** via the effluent sewer and outfall that runs along Wellington Road 52 and Winston Churchill Boulevard.