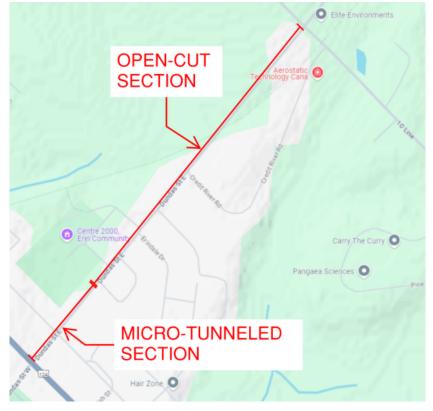

# Erin Village Gravity Sewer & Twin Influent Forcemains

The sanitary gravity sewer and twin forcemain construction in Erin Village along **Main Street** between the Elora Cataract Trail and Dianne Road, and along Water Street, commenced in July 2023.

The sewer installation will utilize microtunneling, a **trenchless pipe installation method**. As part of this process, microtunneling shafts will be installed at specific locations along Main Street, as indicated on the map below.

Two-way traffic flow and pedestrian access will be maintained on Main Street throughout the course of construction, and road jogs will be implemented where necessary to accommodate the shaft construction. Lane or road closures may be required on certain local roads to facilitate construction. Access to local homes, businesses & emergency services will be maintained at all times.

Micro-Tunneling Work

All micro-tunneling shafts along Main St. are complete.

Maintenance Holes #1 - #4 are complete.

Maintenance Hole #5 to be completed end of Jan 2025.

Tunneling work is complete from Shaft #1 to SPS.

Tunnelling work from Shaft #6 to #8 in progress.

It is anticipated that all micro-tunneling work will be completed in the Winter 2025 with the restoration works to be completed in Spring 2025.