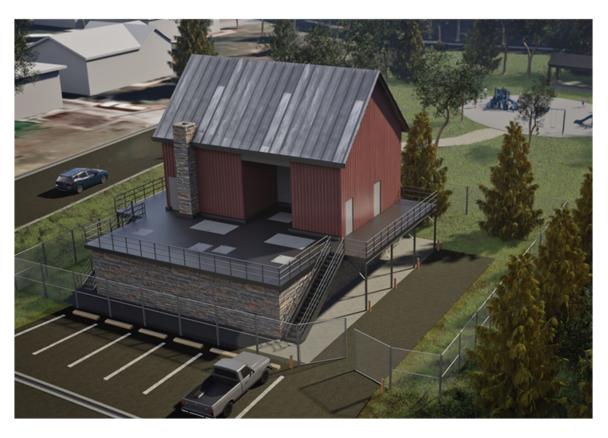

### **Erin Village Sewage Pumping Station**

The Erin Village Sewage Pumping Station, located at the **northeast corner of Lions' Club Park**, will convey wastewater to the Erin Water Resource Recovery Facility. The sewage pumping station has been designed to complement the natural features within the park and will be secured from access by the public.

This contract includes a back-up emergency generator located on the west side of Williams Street, just north of March Street.

To complete the work in a safe manner, there will be restrictions around the Lions' Club Park and generator work areas. The Town's Contractor will be erecting temporary fencing around the work area; unauthorized access to the fenced area is prohibited.

Sewage Pumping Station

Construction of the concrete work for the wet well is ongoing and anticipated to be completed early in the new year

Park

The entirety of Lions' Club Park is being used as the constructin site and will be closed for the duration of construction.

Generator Site

Work at Generator Site is ongoing with a retaining wall and site works.

Fall 2025

#### Sewage Pumping Station Completion

The Park and generator sites will be restored to original or better condition