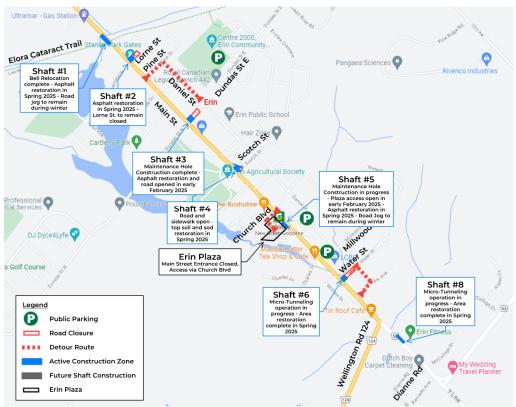

# Erin Village Gravity Sewer & Twin Influent Forcemains

The sanitary gravity sewer and twin forcemain construction in Erin Village along **Main Street** between the Elora Cataract Trail and Dianne Road, and along Water Street, commenced in July 2023.

The sewer installation will utilize microtunneling, a **trenchless pipe installation method**. As part of this process, microtunneling shafts will be installed at specific locations along Main Street, as indicated on the map below.

Two-way traffic flow and pedestrian access will be maintained on Main Street throughout the course of construction, and road jogs will be implemented where necessary to accommodate the shaft construction. Lane or road closures may be required on certain local roads to facilitate construction. Access to local homes, businesses & emergency services will be maintained at all times.

Micro-Tunneling Work

All micro-tunneling shafts along Main St. are complete.

Maintenance Holes #1 - #4 are complete.

Maintenance Hole #5 to be completed end of Jan 2025.

Tunneling work is complete from Shaft #1 to SPS.

Tunnelling work from Shaft #6 to #8 in progress.

It is anticipated that all micro-tunneling work will be completed in the Winter 2025 with the restoration works to be completed in Spring 2025.

# Erin Village Gravity Sewer & Twin Influent Forcemains

Following is the Shaft Restoration Status.

| AR WORKS                    |                                                                                                                                                                               |                                                                                                                                                                                                                                                                                       |                                                                                                                                                                                                                                                                                                                                                                                                                                      |                                                                                                                                                                                                                                                                                                                                                                                                                                                                                                                                                                                    |                                                                                                                                                                                                                                                                                                                                                                                                                                                                                                                                                                    |
|-----------------------------|-------------------------------------------------------------------------------------------------------------------------------------------------------------------------------|---------------------------------------------------------------------------------------------------------------------------------------------------------------------------------------------------------------------------------------------------------------------------------------|--------------------------------------------------------------------------------------------------------------------------------------------------------------------------------------------------------------------------------------------------------------------------------------------------------------------------------------------------------------------------------------------------------------------------------------|------------------------------------------------------------------------------------------------------------------------------------------------------------------------------------------------------------------------------------------------------------------------------------------------------------------------------------------------------------------------------------------------------------------------------------------------------------------------------------------------------------------------------------------------------------------------------------|--------------------------------------------------------------------------------------------------------------------------------------------------------------------------------------------------------------------------------------------------------------------------------------------------------------------------------------------------------------------------------------------------------------------------------------------------------------------------------------------------------------------------------------------------------------------|
| MICRO-TUNNELING             |                                                                                                                                                                               |                                                                                                                                                                                                                                                                                       |                                                                                                                                                                                                                                                                                                                                                                                                                                      |                                                                                                                                                                                                                                                                                                                                                                                                                                                                                                                                                                                    |                                                                                                                                                                                                                                                                                                                                                                                                                                                                                                                                                                    |
| ETORATION STATUS            |                                                                                                                                                                               |                                                                                                                                                                                                                                                                                       |                                                                                                                                                                                                                                                                                                                                                                                                                                      |                                                                                                                                                                                                                                                                                                                                                                                                                                                                                                                                                                                    |                                                                                                                                                                                                                                                                                                                                                                                                                                                                                                                                                                    |
| SHAFT # LOCATION - SEE PLAN | MICRO-TUNNELLING                                                                                                                                                              | MAINTENANCE HOLE                                                                                                                                                                                                                                                                      | SHAFT REMOVAL                                                                                                                                                                                                                                                                                                                                                                                                                        | RESTORATION                                                                                                                                                                                                                                                                                                                                                                                                                                                                                                                                                                        | ANTICIPATED RESTORATION                                                                                                                                                                                                                                                                                                                                                                                                                                                                                                                                            |
|                             | STATUS                                                                                                                                                                        | CONSTRUCTION STATUS                                                                                                                                                                                                                                                                   |                                                                                                                                                                                                                                                                                                                                                                                                                                      | STATUS                                                                                                                                                                                                                                                                                                                                                                                                                                                                                                                                                                             | COMPLETION                                                                                                                                                                                                                                                                                                                                                                                                                                                                                                                                                         |
| 1 MAIN ST. AT TRAIL         | COMPLETE                                                                                                                                                                      | COMPLETE                                                                                                                                                                                                                                                                              | COMPLETE                                                                                                                                                                                                                                                                                                                                                                                                                             | IN PROGRESS                                                                                                                                                                                                                                                                                                                                                                                                                                                                                                                                                                        | ASPHALT IN SPRING 2025                                                                                                                                                                                                                                                                                                                                                                                                                                                                                                                                             |
|                             |                                                                                                                                                                               |                                                                                                                                                                                                                                                                                       |                                                                                                                                                                                                                                                                                                                                                                                                                                      |                                                                                                                                                                                                                                                                                                                                                                                                                                                                                                                                                                                    | - BELL RELOCATION COMPLETE                                                                                                                                                                                                                                                                                                                                                                                                                                                                                                                                         |
|                             |                                                                                                                                                                               |                                                                                                                                                                                                                                                                                       |                                                                                                                                                                                                                                                                                                                                                                                                                                      |                                                                                                                                                                                                                                                                                                                                                                                                                                                                                                                                                                                    | - ROAD JOG TO REMAIN                                                                                                                                                                                                                                                                                                                                                                                                                                                                                                                                               |
| 2 MAIN ST. AT LORNE ST.     | COMPLETE                                                                                                                                                                      | COMPLETE                                                                                                                                                                                                                                                                              | COMPLETE                                                                                                                                                                                                                                                                                                                                                                                                                             | IN PROGRESS                                                                                                                                                                                                                                                                                                                                                                                                                                                                                                                                                                        | ASPHALT IN SPRING 2025                                                                                                                                                                                                                                                                                                                                                                                                                                                                                                                                             |
|                             |                                                                                                                                                                               |                                                                                                                                                                                                                                                                                       |                                                                                                                                                                                                                                                                                                                                                                                                                                      |                                                                                                                                                                                                                                                                                                                                                                                                                                                                                                                                                                                    | - ROAD TO REMAIN CLOSED                                                                                                                                                                                                                                                                                                                                                                                                                                                                                                                                            |
| DUNDAS ST. E. AT MAIN ST.   | COMPLETE                                                                                                                                                                      | COMPLETE                                                                                                                                                                                                                                                                              | COMPLETE                                                                                                                                                                                                                                                                                                                                                                                                                             | IN PROGRESS                                                                                                                                                                                                                                                                                                                                                                                                                                                                                                                                                                        | EARLY FEBRUARY 2025                                                                                                                                                                                                                                                                                                                                                                                                                                                                                                                                                |
| 4 MAIN ST. AT SCOTCH ST.    | COMPLETE                                                                                                                                                                      | COMPLETE                                                                                                                                                                                                                                                                              | COMPLETE                                                                                                                                                                                                                                                                                                                                                                                                                             | IN PROGRESS                                                                                                                                                                                                                                                                                                                                                                                                                                                                                                                                                                        | TOPSOIL & SOD SPRING 2025                                                                                                                                                                                                                                                                                                                                                                                                                                                                                                                                          |
|                             |                                                                                                                                                                               |                                                                                                                                                                                                                                                                                       |                                                                                                                                                                                                                                                                                                                                                                                                                                      |                                                                                                                                                                                                                                                                                                                                                                                                                                                                                                                                                                                    | - ROAD AND SIDEWALK OPEN                                                                                                                                                                                                                                                                                                                                                                                                                                                                                                                                           |
| 5 MAIN ST. IN FROM OF PLAZA | COMPLETE                                                                                                                                                                      | IN PROGRESS                                                                                                                                                                                                                                                                           | IN PROGRESS                                                                                                                                                                                                                                                                                                                                                                                                                          | NOT STARTED                                                                                                                                                                                                                                                                                                                                                                                                                                                                                                                                                                        | ASPHALT IN SPRING 2025                                                                                                                                                                                                                                                                                                                                                                                                                                                                                                                                             |
|                             |                                                                                                                                                                               | - DONE BY END OF JAN                                                                                                                                                                                                                                                                  | - DONE BY END OF JAN                                                                                                                                                                                                                                                                                                                                                                                                                 |                                                                                                                                                                                                                                                                                                                                                                                                                                                                                                                                                                                    | PLAZE ACCESS FEBRUARY 2025                                                                                                                                                                                                                                                                                                                                                                                                                                                                                                                                         |
|                             |                                                                                                                                                                               |                                                                                                                                                                                                                                                                                       |                                                                                                                                                                                                                                                                                                                                                                                                                                      |                                                                                                                                                                                                                                                                                                                                                                                                                                                                                                                                                                                    | ROAD JOG WILL REMAIN                                                                                                                                                                                                                                                                                                                                                                                                                                                                                                                                               |
| WATER ST. AT MAIN ST.       | IN PROGRESS                                                                                                                                                                   | NOT STARTED                                                                                                                                                                                                                                                                           | NOT STARTED                                                                                                                                                                                                                                                                                                                                                                                                                          | NOT STARTED                                                                                                                                                                                                                                                                                                                                                                                                                                                                                                                                                                        | SPRING 2025                                                                                                                                                                                                                                                                                                                                                                                                                                                                                                                                                        |
| MAIN ST SOUTH OF CREEK      | IN PROCRESS                                                                                                                                                                   | NOT STARTED                                                                                                                                                                                                                                                                           | NOT STARTED                                                                                                                                                                                                                                                                                                                                                                                                                          | NOT STARTED                                                                                                                                                                                                                                                                                                                                                                                                                                                                                                                                                                        | SPRING 2025                                                                                                                                                                                                                                                                                                                                                                                                                                                                                                                                                        |
|                             | MICRO-TUNNELING ETORATION STATUS  LOCATION - SEE PLAN  MAIN ST. AT TRAIL  MAIN ST. AT LORNE ST.  DUNDAS ST. E. AT MAIN ST.  MAIN ST. AT SCOTCH ST.  MAIN ST. IN FROM OF PLAZA | MICRO-TUNNELING ETORATION STATUS  LOCATION - SEE PLAN MICRO-TUNNELLING STATUS  MAIN ST. AT TRAIL COMPLETE  MAIN ST. AT LORNE ST. COMPLETE  DUNDAS ST. E. AT MAIN ST. COMPLETE  MAIN ST. AT SCOTCH ST. COMPLETE  MAIN ST. IN FROM OF PLAZA COMPLETE  WATER ST. AT MAIN ST. IN PROGRESS | MICRO-TUNNELING ETORATION STATUS  LOCATION - SEE PLAN  MICRO-TUNNELLING STATUS  CONSTRUCTION STATUS  MAIN ST. AT TRAIL  COMPLETE  COMPLETE  COMPLETE  MAIN ST. AT LORNE ST.  COMPLETE  COMPLETE  COMPLETE  COMPLETE  COMPLETE  MAIN ST. AT SCOTCH ST.  COMPLETE  COMPLETE  MAIN ST. AT SCOTCH ST.  COMPLETE  MAIN ST. IN FROM OF PLAZA  COMPLETE  IN PROGRESS  - DONE BY END OF JAN  WATER ST. AT MAIN ST.  IN PROGRESS  NOT STARTED | MICRO-TUNNELING ETORATION STATUS  LOCATION - SEE PLAN STATUS  MAIN ST. AT TRAIL  COMPLETE  MAIN ST. AT SCOTCH ST.  COMPLETE  MAIN ST. AT SCOTCH ST.  COMPLETE  IN PROGRESS - DONE BY END OF JAN  WATER ST. AT MAIN ST.  IN PROGRESS NOT STARTED  NOT STARTED | MICRO-TUNNELING ETORATION STATUS  LOCATION - SEE PLAN STATUS  MAINTENANCE HOLE CONSTRUCTION STATUS  MAIN ST. AT TRAIL  COMPLETE  COMPLETE  COMPLETE  COMPLETE  COMPLETE  COMPLETE  COMPLETE  COMPLETE  COMPLETE  IN PROGRESS  DUNDAS ST. E. AT MAIN ST.  COMPLETE  COMPLETE  COMPLETE  COMPLETE  COMPLETE  IN PROGRESS  MAIN ST. AT SCOTCH ST.  COMPLETE  COMPLETE  COMPLETE  COMPLETE  COMPLETE  IN PROGRESS  MAIN ST. AT SCOTCH ST.  COMPLETE  IN PROGRESS  MAIN ST. IN FROM OF PLAZA  COMPLETE  IN PROGRESS  NOT STARTED  NOT STARTED  NOT STARTED  NOT STARTED |