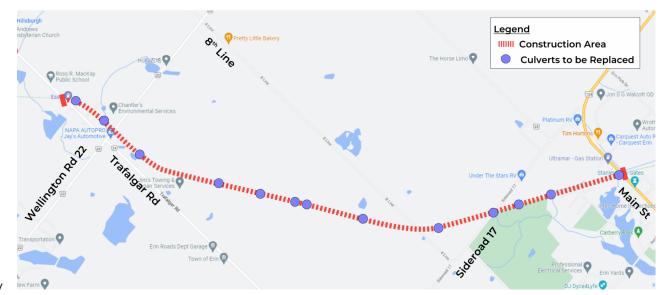

### **Elora Cataract Trail Gravity Sewer**

The planned construction along the Elora Cataract Trail will occur between Trafalgar Road and Main Street / Wellington Road 124, connecting the future Hillsburgh and Erin Village wastewater collection systems via gravity sewer. A new watermain connecting Hillsburgh to the water distribution system in Erin Village will also be installed, and twenty-six (26) culverts crossing the trail between Hillsburgh and Erin Village will be upgraded.

Tree Removals

Tree removal work has been completed.

Installation of construction site/ erosion control fencing and erosion control blankets is complete.

Culvert Upgrades & Linear Works The culvert upgrades and linear work is anticipated to start Spring 2025.

It is anticipated that the culvert and linear works will be completed by the summer of 2026, including all restoration.

**Trail Status** 

The Elora-Cataract Trail is currently closed and will be closed for the duration of the culvert upgrades and linear works.