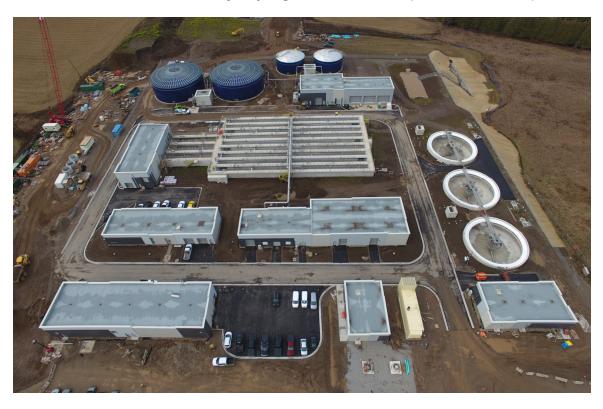

### **Erin Water Resource Recovery Facility**

The Erin Water Resource Recovery Facility is located **on Wellington Road 52**, **west of 10**<sup>th</sup> **Line**. The facility will treat the incoming raw wastewater from the Hillsburgh and Erin Village communities, producing treated effluent that achieves Ontario regulatory objectives and limits. The treated effluent will be **discharged to the West Credit River** via the effluent sewer and outfall that runs along Wellington Road 52 and Winston Churchill Boulevard.

The facility is designed to produce one of the strictest discharge requirements in North America and will include Canada's first municipal effluent cooling system to limit effluent discharge temperatures and ensure the coldwater aquatic habitat of the West Credit River will not be affected.

Construction work is currently in progress and is anticipated to be completed in the Spring of 2025.

#### **Major Works in Progress**

- Mechanical, Electrical and Process piping
- Interior Finishes
- Cooling System current status
  - Vendor shop drawing review
  - Equipment delivery in winter/spring 2025
    - Lead times for some equipment not known at this time which could affect schedule - impact not yet determined
  - Installation of equipment in spring 2025
  - Commissioning in spring of 2025